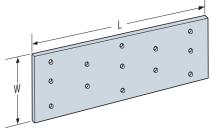

# **TP** — Tie Plate

Material: Carbon Steel 1.0mm thick

Finish: 275 Galvanised Corrosion Resistance Level

Size: See illustration on the right and table below

## TP Technical Data

| Model No. | Dimensions (mm) |     | Normalia and Nail Halan |
|-----------|-----------------|-----|-------------------------|
|           | W               | L   | Number of Nail Holes    |
| TP15      | 45              | 125 | 13                      |