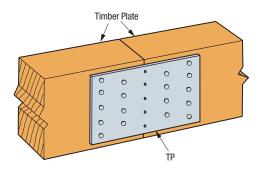

### **Construction Details**

TP Timber Plate Connection

# **TP** — Tie Plate

Material: Carbon Steel 1.0mm thick

Finish: 275 Galvanised Corrosion Resistance Level

Size: See illustration on the right and table below