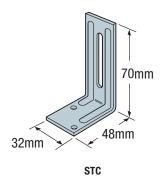

# **STC** — Roof Truss Clip

Material: Carbon Steel 1.3mm thick

Finish: Z275 Galvanised

Corrosion Resistance Level
Low

Size: See illustration on the right