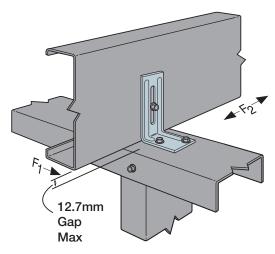

### **Construction Details**

**STC Installation** 

#### Features & Benefits

- Enables alignment control between roof truss and non-bearing wall
- Engineered swages for extra strength and to minimise deflections
- The slot allows for flexible installation and adjustability
- Quick and easy installation
- Install with Simpson Strong-Tie 8d common nails

#### Installation

- Use all specified fasteners
- Install slot nails in the middle of the slot
- To allow vertical truss movement, nails should not be driven completely flush against the connector
- Products not intended for floor applications due to the frequency of floor joist deflections and potential for squeaks