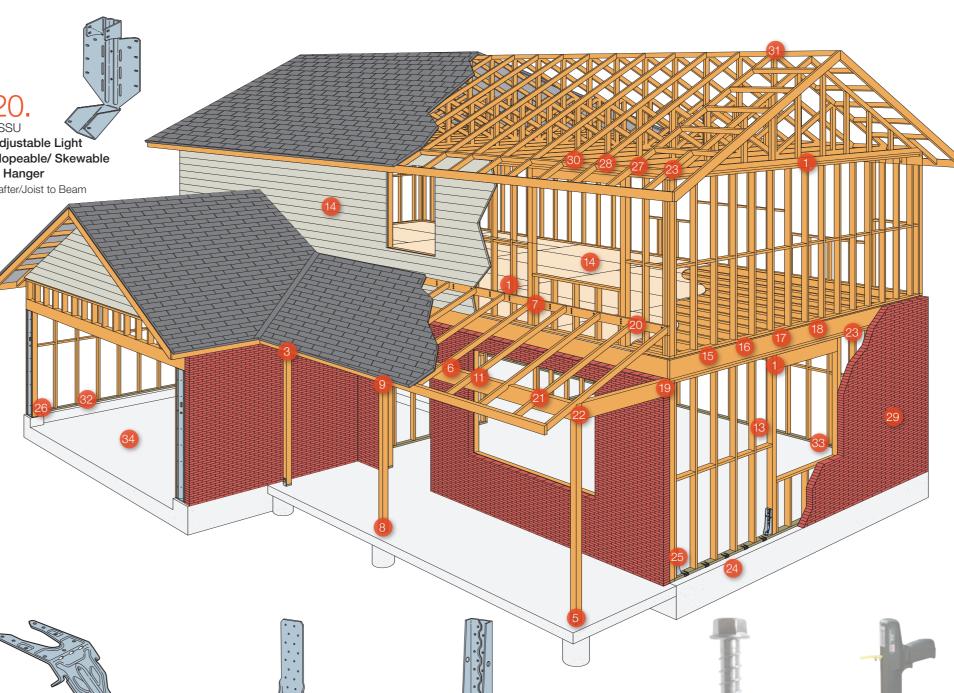

#### For Outdoor Structures

Stud to Plate and Lintel.

15. DTT1 **Deck Tension Tie** Lateral-load connections

LSC Adjustable Stair-Stringer Connector

Stringer to header/beam

to Foundation

H2.5A

Hurricane Tie

Plate to Beam

Truss/ Rafter and Top

H1.81Z

Hurricane Tie

Designed to suit 45mm timber

Rafter to Top Plate connection

Joist to Bearer connection

The products and applications shown are a combination of Simpson Strong-Tie Australia and New Zealand offerings.