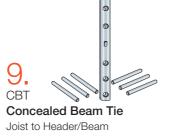

Concealed Beam Tie

Joist to Header/Beam

21 VPA

31. Ridge Rafter Connector Rafter to Ridge Beam

Strong-Rod™ **Anchor Tiedown System** For midrise shearwall overturning restraint

Concealed Post Base

Post and Column to Concrete