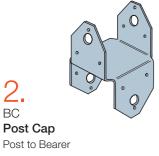

#### For Outdoor Structures

Stud to Plate and Lintel.

15. DTT1 **Deck Tension Tie** Lateral-load connections

LSC Adjustable Stair-Stringer Connector

Stringer to header/beam

to Foundation

H2.5A

Hurricane Tie