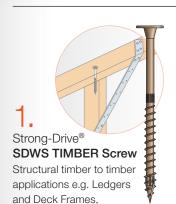

#### For Outdoor Structures

Stud to Plate and Lintel.

15. DTT1 **Deck Tension Tie** Lateral-load connections

LSC Adjustable Stair-Stringer Connector

Stringer to header/beam

to Foundation

H2.5A

Hurricane Tie