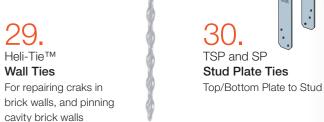

Concealed Joist Tie

Joist to Header/Beam

Variable Pitch Connector

Joist to Top Plate

Heavy Duty Stud/Bottom Plate

32. **Heavy Duty** Screw Anchor Bottom plate fixing

PT-27 Powder-Actuated Tool