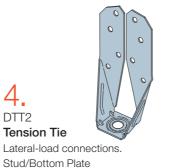

#### For Outdoor Structures

Stud to Plate and Lintel.

15. DTT1 **Deck Tension Tie** Lateral-load connections

LSC Adjustable Stair-Stringer Connector

Stringer to header/beam

to Foundation

H2.5A

Hurricane Tie