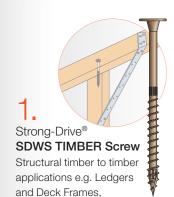

#### For Outdoor Structures

Stud to Plate and Lintel.

15. DTT1 **Deck Tension Tie** Lateral-load connections

LSC Adjustable Stair-Stringer Connector

Stringer to header/beam

to Foundation

H2.5A

Hurricane Tie