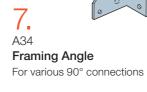

#### For Outdoor Structures

Stud to Plate and Lintel.

15. DTT1 **Deck Tension Tie** Lateral-load connections

LSC Adjustable Stair-Stringer Connector

Stringer to header/beam

to Foundation

H2.5A

Hurricane Tie

Plate to Beam

Truss/ Rafter and Top

H1.81Z

Hurricane Tie

Designed to suit 45mm timber

Rafter to Top Plate connection

Joist to Bearer connection

The products and applications shown are a combination of Simpson Strong-Tie Australia and New Zealand offerings.

#### Engineered Structural Connections

#### All Under One Roof

### "Our loads are tested, not just calculated."

Stud to Plate and Lintel.

to Foundation

SDE Split Joist Hangers Joist to Header/Beam

**IUSE** 

Face Fix

I-Joist Hanger

For various 90° connections

Concealed Beam Tie

Joist to Header/Beam

21 VPA

31. Ridge Rafter Connector Rafter to Ridge Beam

Strong-Rod™ **Anchor Tiedown System** For midrise shearwall overturning restraint

Concealed Post Base

Post and Column to Concrete

Concealed Joist Tie

Joist to Header/Beam

Variable Pitch Connector

Joist to Top Plate

Heavy Duty Stud/Bottom Plate

32. **Heavy Duty** Screw Anchor Bottom plate fixing

PT-27 Powder-Actuated Tool