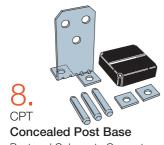

Concealed Beam Tie

Joist to Header/Beam

21 VPA

31. Ridge Rafter Connector Rafter to Ridge Beam

Strong-Rod™ **Anchor Tiedown System** For midrise shearwall overturning restraint

Concealed Post Base

Post and Column to Concrete