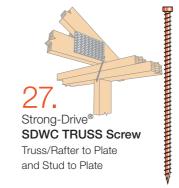

15. DTT1 **Deck Tension Tie** Lateral-load connections



LSC Adjustable Stair-Stringer Connector

Stringer to header/beam











to Foundation











H2.5A

Hurricane Tie

Plate to Beam

Truss/ Rafter and Top







H1.81Z

Hurricane Tie

Designed to suit 45mm timber

Rafter to Top Plate connection

Joist to Bearer connection

The products and applications shown are a combination of Simpson Strong-Tie Australia and New Zealand offerings.

Please contact your local office or refer to respective website for available products.







#### Engineered Structural Connections

#### All Under One Roof

### "Our loads are tested, not just calculated."



Stud to Plate and Lintel.







to Foundation



SDE Split Joist Hangers Joist to Header/Beam

**IUSE** 

Face Fix

I-Joist Hanger















For various 90° connections

Concealed Beam Tie

Joist to Header/Beam



21 VPA







31. Ridge Rafter Connector Rafter to Ridge Beam











Strong-Rod™ **Anchor Tiedown System** For midrise shearwall overturning restraint



Concealed Post Base

Post and Column to Concrete



Concealed Joist Tie

Joist to Header/Beam





Variable Pitch Connector

Joist to Top Plate







Heavy Duty Stud/Bottom Plate

32. **Heavy Duty** Screw Anchor Bottom plate fixing

PT-27 Powder-Actuated Tool

# Crack-Repair Adhesive Systems

For concrete crack repair

## Rafter to Top Plate connection

The products and applications shown are a combination of Simpson Strong-Tie Australia and New Zealand offerings.

PLEASE NOTE

Please contact your local office or refer to respective website for avail