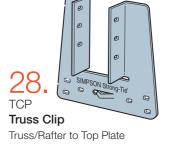

Plate to Beam

Truss/ Rafter and Top

H1.81Z

Hurricane Tie

Designed to suit 45mm timber

Rafter to Top Plate connection

Joist to Bearer connection

The products and applications shown are a combination of Simpson Strong-Tie Australia and New Zealand offerings.