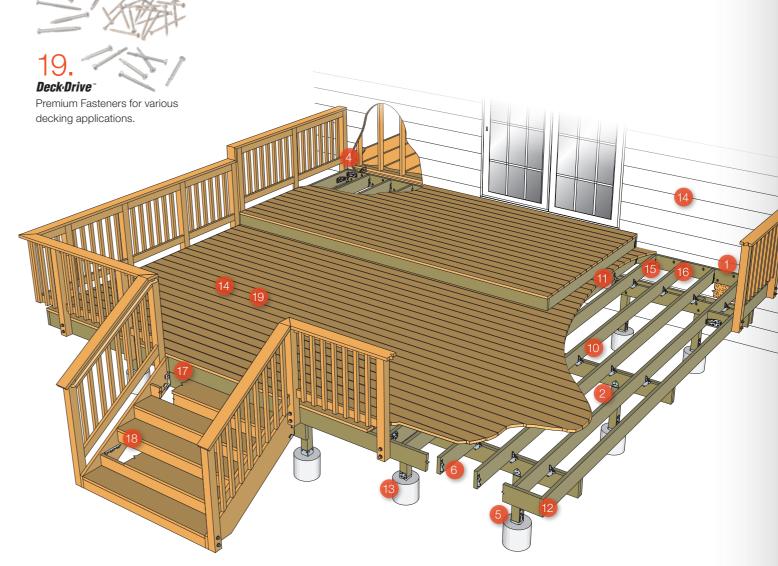

#### For Outdoor Structures

Stud to Plate and Lintel.

15. DTT1 **Deck Tension Tie** Lateral-load connections

LSC Adjustable Stair-Stringer Connector

Stringer to header/beam

to Foundation

H2.5A

Hurricane Tie

### "Our loads are tested, not just calculated."

Stud to Plate and Lintel.

to Foundation

SDE Split Joist Hangers Joist to Header/Beam

**IUSE** 

Face Fix

I-Joist Hanger

For various 90° connections