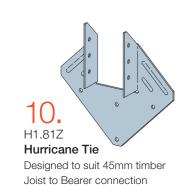

Plate to Beam

Truss/ Rafter and Top

H1.81Z

Hurricane Tie

Designed to suit 45mm timber

Rafter to Top Plate connection

Joist to Bearer connection

The products and applications shown are a combination of Simpson Strong-Tie Australia and New Zealand offerings.