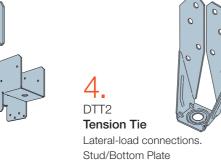

#### For Outdoor Structures

Stud to Plate and Lintel.

15. DTT1 **Deck Tension Tie** Lateral-load connections

LSC Adjustable Stair-Stringer Connector

Stringer to header/beam

to Foundation

H2.5A

Hurricane Tie