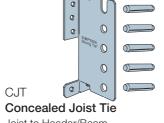

Concealed Joist Tie

Joist to Header/Beam

Variable Pitch Connector

Joist to Top Plate

Heavy Duty Stud/Bottom Plate

32. **Heavy Duty** Screw Anchor Bottom plate fixing

PT-27 Powder-Actuated Tool