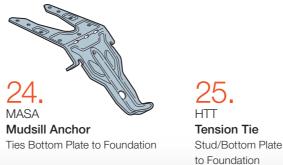

Concealed Joist Tie

Joist to Header/Beam

Variable Pitch Connector

Joist to Top Plate

Heavy Duty Stud/Bottom Plate

32. **Heavy Duty** Screw Anchor Bottom plate fixing

PT-27 Powder-Actuated Tool