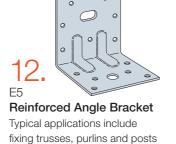

#### For Outdoor Structures

Stud to Plate and Lintel.

15. DTT1 **Deck Tension Tie** Lateral-load connections

LSC Adjustable Stair-Stringer Connector

Stringer to header/beam

to Foundation

H2.5A

Hurricane Tie