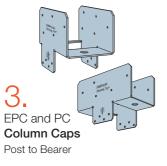

#### For Outdoor Structures

Stud to Plate and Lintel.

15. DTT1 **Deck Tension Tie** Lateral-load connections

LSC Adjustable Stair-Stringer Connector

Stringer to header/beam

to Foundation

H2.5A

Hurricane Tie