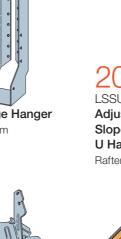

Concealed Joist Tie

Joist to Header/Beam

Variable Pitch Connector

Joist to Top Plate

Heavy Duty Stud/Bottom Plate

32. **Heavy Duty** Screw Anchor Bottom plate fixing

PT-27 Powder-Actuated Tool