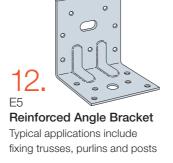

#### For Outdoor Structures

Stud to Plate and Lintel.

15. DTT1 **Deck Tension Tie** Lateral-load connections

LSC Adjustable Stair-Stringer Connector

Stringer to header/beam

to Foundation

H2.5A

Hurricane Tie