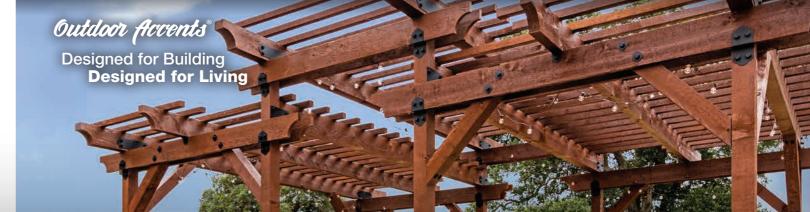

# Together we're helping build safer, stronger structures.

#### Engineered Structural Connections

#### For Outdoor Structures

Stud to Plate and Lintel.

15. DTT1 **Deck Tension Tie** Lateral-load connections

LSC Adjustable Stair-Stringer Connector

Stringer to header/beam

to Foundation

H2.5A

Hurricane Tie