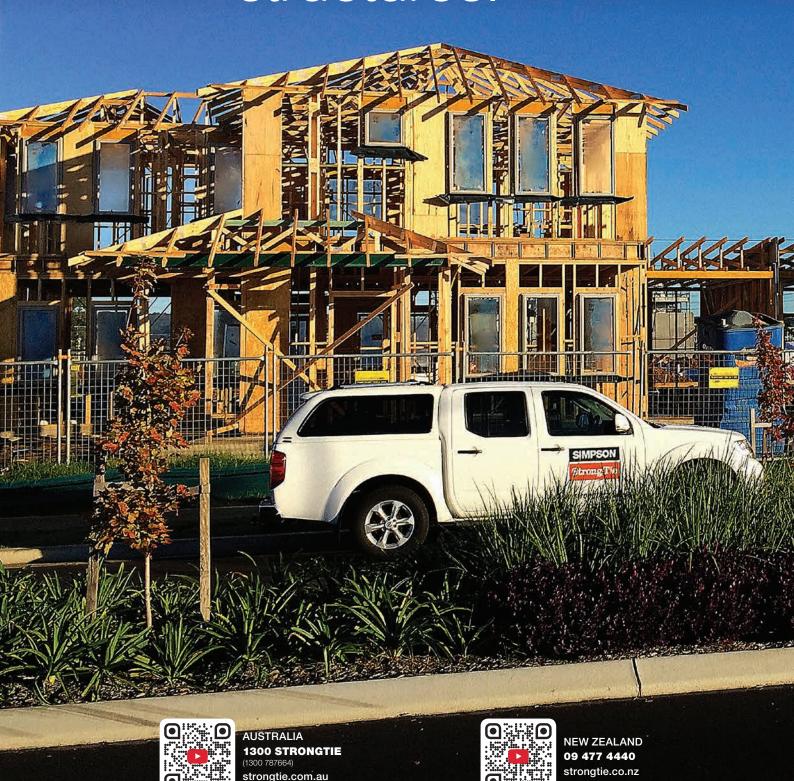

# Together we're helping build safer, stronger structures.



#### Engineered Structural Connections

#### For Outdoor Structures



Stud to Plate and Lintel.







15. DTT1 **Deck Tension Tie** Lateral-load connections



LSC Adjustable Stair-Stringer Connector

Stringer to header/beam











to Foundation











H2.5A

Hurricane Tie

Plate to Beam

Truss/ Rafter and Top







H1.81Z

Hurricane Tie

Designed to suit 45mm timber

Rafter to Top Plate connection

Joist to Bearer connection

The products and applications shown are a combination of Simpson Strong-Tie Australia and New Zealand offerings.

Please contact your local office or refer to respective website for available products.







#### Engineered Structural Connections

#### All Under One Roof

### "Our loads are tested, not just calculated."



Stud to Plate and Lintel.