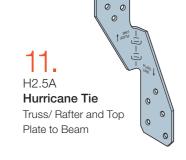

#### For Outdoor Structures

Stud to Plate and Lintel.

15. DTT1 **Deck Tension Tie** Lateral-load connections

LSC Adjustable Stair-Stringer Connector

Stringer to header/beam

to Foundation

H2.5A

Hurricane Tie

Plate to Beam

Truss/ Rafter and Top

H1.81Z

Hurricane Tie

Designed to suit 45mm timber

Rafter to Top Plate connection

Joist to Bearer connection

The products and applications shown are a combination of Simpson Strong-Tie Australia and New Zealand offerings.