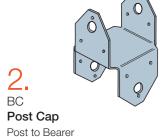

#### For Outdoor Structures

Stud to Plate and Lintel.

15. DTT1 **Deck Tension Tie** Lateral-load connections

LSC Adjustable Stair-Stringer Connector

Stringer to header/beam

to Foundation

H2.5A

Hurricane Tie

Plate to Beam

Truss/ Rafter and Top

H1.81Z

Hurricane Tie

Designed to suit 45mm timber

Rafter to Top Plate connection

Joist to Bearer connection

The products and applications shown are a combination of Simpson Strong-Tie Australia and New Zealand offerings.