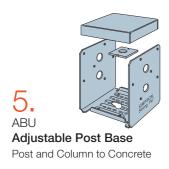

Concealed Beam Tie

Joist to Header/Beam

21 VPA

31. Ridge Rafter Connector Rafter to Ridge Beam

Strong-Rod™ **Anchor Tiedown System** For midrise shearwall overturning restraint

Concealed Post Base

Post and Column to Concrete