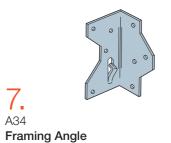

#### For Outdoor Structures

Stud to Plate and Lintel.

15. DTT1 **Deck Tension Tie** Lateral-load connections

LSC Adjustable Stair-Stringer Connector

Stringer to header/beam

to Foundation

H2.5A

Hurricane Tie