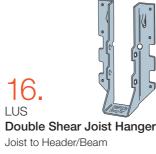

### "Our loads are tested, not just calculated."

Stud to Plate and Lintel.

to Foundation

SDE Split Joist Hangers Joist to Header/Beam

**IUSE** 

Face Fix

I-Joist Hanger

For various 90° connections