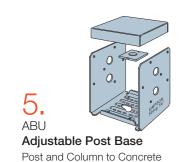

Concealed Beam Tie

Joist to Header/Beam

21 VPA

31. Ridge Rafter Connector Rafter to Ridge Beam

Strong-Rod™ **Anchor Tiedown System** For midrise shearwall overturning restraint

Concealed Post Base

Post and Column to Concrete