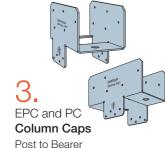

Concealed Beam Tie

Joist to Header/Beam

21 VPA

31. Ridge Rafter Connector Rafter to Ridge Beam

Strong-Rod™ **Anchor Tiedown System** For midrise shearwall overturning restraint

Concealed Post Base

Post and Column to Concrete