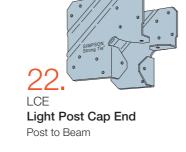

Concealed Beam Tie

Joist to Header/Beam

21 VPA

31. Ridge Rafter Connector Rafter to Ridge Beam

Strong-Rod™ **Anchor Tiedown System** For midrise shearwall overturning restraint

Concealed Post Base

Post and Column to Concrete