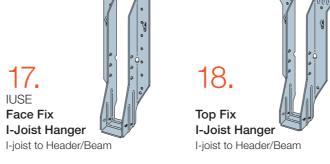

### "Our loads are tested, not just calculated."

Stud to Plate and Lintel.

to Foundation

SDE Split Joist Hangers Joist to Header/Beam

**IUSE** 

Face Fix

I-Joist Hanger

For various 90° connections