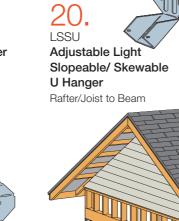

Concealed Joist Tie

Joist to Header/Beam

Variable Pitch Connector

Joist to Top Plate

Heavy Duty Stud/Bottom Plate

32. **Heavy Duty** Screw Anchor Bottom plate fixing

PT-27 Powder-Actuated Tool